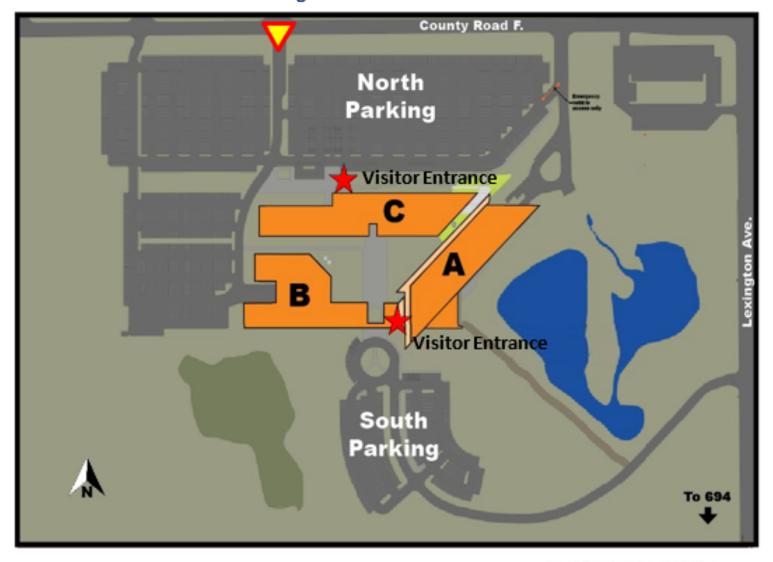

## PARKING INFORMATION

<u>Parking Lots do not connect</u>. To access the <u>Building A & B Main Entrances and Building A Conference Center</u>, <u>turn into the Land O'Lakes entrance located on Lexington</u>. Park in the South parking lot and enter through the Building A visitor entrance.

<u>Parking Lots do not connect</u>. To access the <u>Building C Main Entrance and Building C Conference Center</u>, <u>turn onto County Road F</u>, park in the North parking lot enter through the Building C visitor entrance.

## **North Parking Entrance**

LAND O'LAKES, INC.